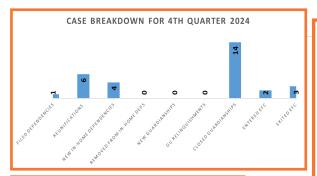

CPS had 52 referrals in the 4th Quarter. 32 were screened in (which means the case was investigated). 1 dependency was filed in the 4th Quarter.

There were 6 reunifications in the 4th quarter, this means the children were returned home to their parent(s). 24 youth in Extended Foster Care (EFC). (EFC is when youth elect to still receive services from age 18 to 21.) 29 in-home dependencies. There were 45 youth that are in out of home placements.