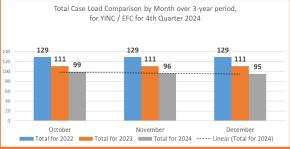

|                                                                                |                                                 |                                        |                                                                                                                                                                                                 | 1 otal for 2022 1               | Total for 2023 Total fo      | r 2024 Linear (Total | l for 2024) |  |  |  |
|--------------------------------------------------------------------------------|-------------------------------------------------|----------------------------------------|-------------------------------------------------------------------------------------------------------------------------------------------------------------------------------------------------|---------------------------------|------------------------------|----------------------|-------------|--|--|--|
| beda?chelh General Statistical Data Points<br>for 4 <sup>th</sup> Quarter 2024 |                                                 |                                        |                                                                                                                                                                                                 |                                 |                              |                      |             |  |  |  |
| YINC ON/OFF RESERVATION BREAKDOWN                                              |                                                 |                                        |                                                                                                                                                                                                 |                                 |                              |                      |             |  |  |  |
| Month                                                                          | Placed Off-<br>Reservation<br>w/ Non-<br>Family | Placed On-<br>Reservation<br>w/ Family | Facility                                                                                                                                                                                        | Off-<br>Reservation<br>w/Family |                              |                      |             |  |  |  |
| 0-4-4                                                                          | 1.0                                             | 10                                     | -                                                                                                                                                                                               | 1.0                             |                              |                      |             |  |  |  |
| October                                                                        | 16                                              | 13                                     | 2                                                                                                                                                                                               | 16                              |                              |                      |             |  |  |  |
| November<br>December                                                           | 15<br>16                                        | 10                                     | 3                                                                                                                                                                                               | 16<br>16                        |                              |                      |             |  |  |  |
| December                                                                       |                                                 | PLACEMENT BRE                          | _                                                                                                                                                                                               | 10                              |                              |                      |             |  |  |  |
|                                                                                | Placed w/<br>Non-                               | Facility                               | Placed w/<br>Other                                                                                                                                                                              | Placed<br>w/Tulalip             | Specialized<br>Homes/Parent- |                      |             |  |  |  |
|                                                                                | Native,<br>Non-Family                           |                                        | Family                                                                                                                                                                                          | Family                          | Youth Choice                 |                      |             |  |  |  |
| October                                                                        | 3                                               | 3                                      | 10                                                                                                                                                                                              | 19                              | 19                           |                      |             |  |  |  |
| November                                                                       | 3                                               | 3                                      | 9                                                                                                                                                                                               | 16                              | 16                           |                      |             |  |  |  |
| December                                                                       | 3                                               | 3                                      | 9                                                                                                                                                                                               | 15                              | 15                           |                      | 1           |  |  |  |
| In-Home Dependencies                                                           |                                                 |                                        |                                                                                                                                                                                                 |                                 |                              |                      |             |  |  |  |
| October                                                                        | Off-<br>Reservation<br>8                        | On-<br>Reservation                     | Beda?chelh defines an In-Home Dependency as a youth placed in-home with their parents during the dependency case There were 28 In-home Dependencies                                             |                                 |                              |                      |             |  |  |  |
|                                                                                |                                                 |                                        | Mother only- 18 With Father Only - 7 With Both Parents - 3 New in-home dependencies-1 Removed from in-home-dependency-0 Reunifications - 2                                                      |                                 |                              |                      |             |  |  |  |
| November                                                                       | 10                                              | 19                                     | There were 29 In-home Dependencies  Mother only- 16  With Father Only – 7  With Both Parents – 6  New in-home dependencies-3  Removed from in-home-dependency-0  Reunifications - 2             |                                 |                              |                      |             |  |  |  |
| December                                                                       | 10                                              | 17                                     | There were 27 In-home Dependencies  • Mother only- 14  • With Father Only – 7  • With Both Parents – 6  • New in-home dependencies-0  • Removed from in-home-dependency-0  • Reunifications – 2 |                                 |                              |                      |             |  |  |  |